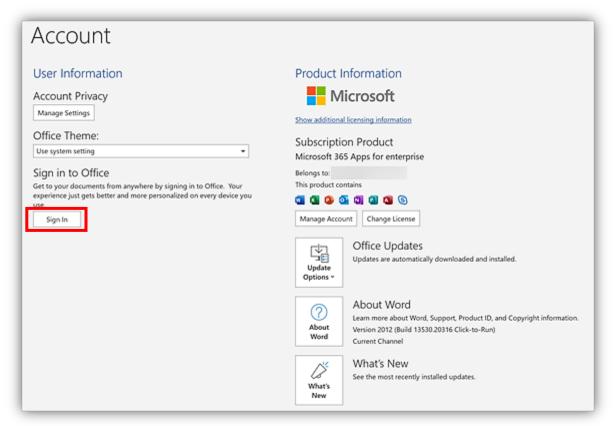

6. After a few seconds the windows will change. Click the "Sign In" button.

7. A new window will appear, enter in your Burrell.edu email address, click "Next".

8. A new window will appear, enter your Burrell email and password, *make sure to enter in the new Burrell.edu address*, click "Sign in".