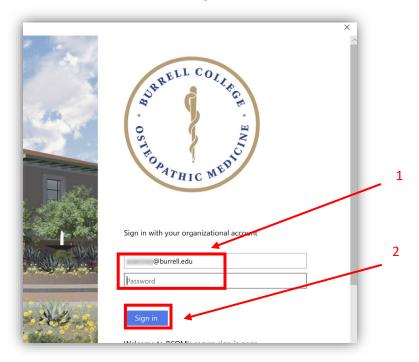

6. After a few seconds the windows will change. Click the "Sign In" button.

7. A new window will appear, enter in your Burrell.edu email address, click "Next".

8. A new window will appear, enter your Burrell email and password, *make sure to enter in the new Burrell.edu address*, click "Sign in".