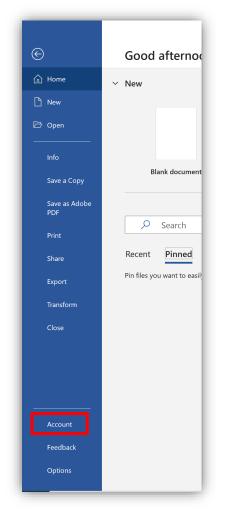

## Fixing Office products Sign-in prompt

- 1. Save any open office files and close any open MS Office products.
- 2. Open the Word application.
- 3. On the left side panel, click the "Account" tab.

4. On the right-side panel, underneath User Information, click the "Sign out" link.