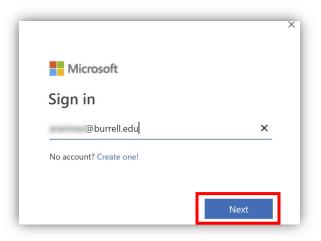

6. After a few seconds the windows will change. Click the "Sign In" button.

7. A new window will appear, enter in your Burrell.edu email address, click "Next".

8. A new window will appear, enter your Burrell email and password, *make sure to enter in the new Burrell.edu address*, click "Sign in".