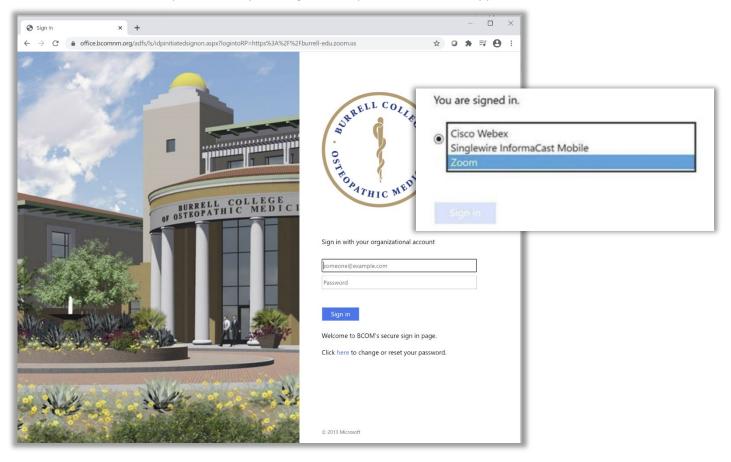

2. You will be directed to the Burrell College login page, enter your Burrell College credentials; full email and email password. If you are given an option to choose an application, select 'Zoom'

3. You should then be redirected to your main Zoom page.