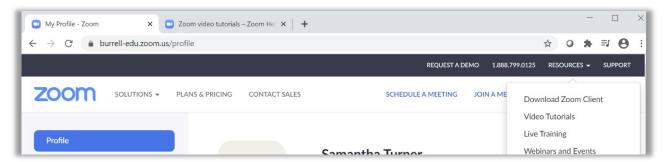

# **Install Zoom Application**

1. Once Signed In, click the 'Resources' drop down in the top right, and select 'Download Zoom Client'

2. This will redirect you to the Download Center, click on the Download button for 'Zoom Client for Meetings', the file will begin to down, once that is completed click on the 'ZoomInstaller.exe'