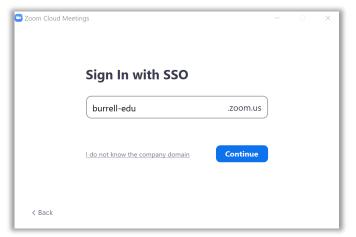

3. The Zoom Application will begin installing and then open. Click 'Sign In'

4. Choose the 'Sign In with SSO' option on the right, and enter "burrell-edu"

a. If you are given a message that states 'By accepting this invitation, you are switching to a new Zoom Account', select 'I Acknowledge and Switch'