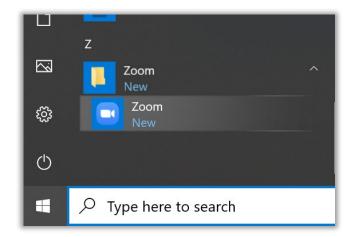

Always allow burrell-edu.zoom.us to open links of this type in the associated app

Open Zoom Meetings

Cancel

Always allow burrell-edu.zoom.us to open links of this type in the associated app

6. Now the Zoom application can be opened anytime on your computer.