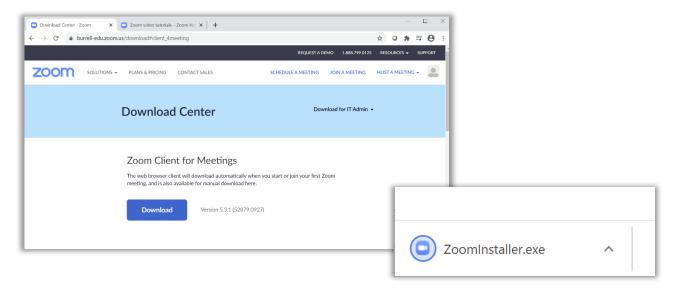

# **Install Zoom Application**

1. Once Signed In, click the 'Resources' drop down in the top right, and select 'Download Zoom Client'

2. This will redirect you to the Download Center, click on the Download button for 'Zoom Client for Meetings', the file will begin to down, once that is completed click on the 'ZoomInstaller.exe'