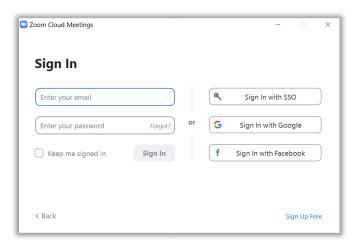

3. The Zoom Application will begin installing and then open. Click 'Sign In'

4. Choose the 'Sign In with SSO' option on the right, and enter "burrell-edu"

a. If you are given a message that states 'By accepting this invitation, you are switching to a new Zoom Account', select 'I Acknowledge and Switch'