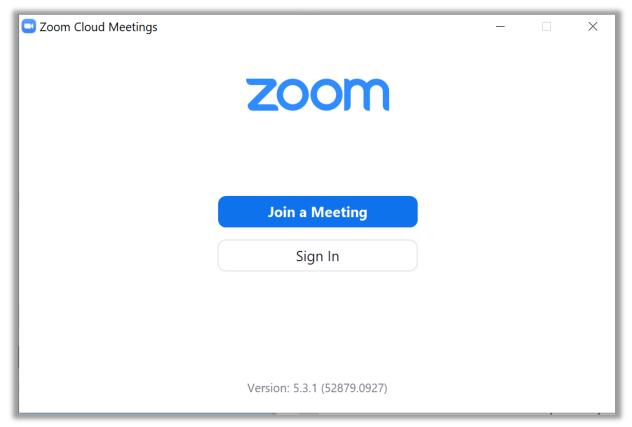

3. The Zoom Application will begin installing and then open. Click 'Sign In'

4. Choose the 'Sign In with SSO' option on the right, and enter "burrell-edu"

a. If you are given a message that states 'By accepting this invitation, you are switching to a new Zoom Account', select 'I Acknowledge and Switch'